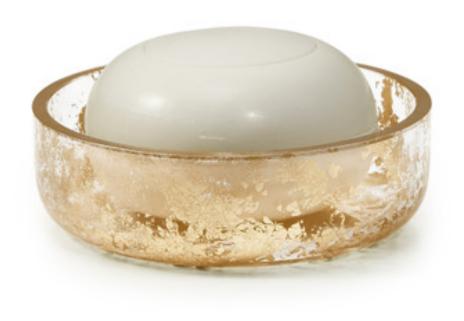

## LYDIA GOLD SOAP DISH

From our Italian glassworks, a stunning crystal soap dish wrapped in a lacy patchwork of genuine gold leaf. Thin sheets of gold leaf are arranged by hand and fused into the heavy crystal, creating a unique effect on each piece. Made in Italy. Please be aware that tiny bubbles may randomly appear within an item. This is part of the handmade nature of our production and is not considered defective.

| MATERIAL             | COLOR      | COUNTRY OF ORIGIN  |         |
|----------------------|------------|--------------------|---------|
| Embellished Glass    | Gold/Clear | Italy              |         |
| ITEM                 | NUMBER     | LXWXH (in)         | WT (lb) |
| Lydia Gold Soap Dish | LYD-GLD-SD | 4.5" x 4.5" x 1.5" | 2 LB    |