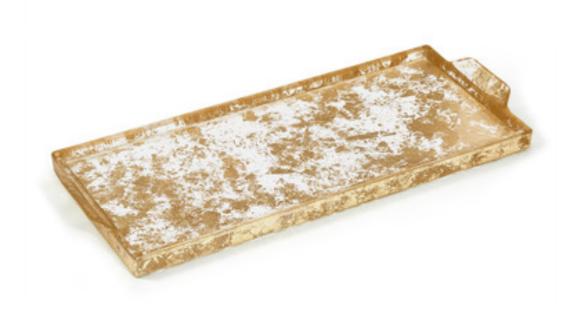

## LYDIA GOLD TRAY

From our Italian glassworks, a stunning crystal bath tray wrapped in a lacy patchwork of genuine gold leaf. Thin sheets of gold leaf are arranged by hand and fused into the heavy crystal, creating a unique effect on each piece. Made in Italy. Please be aware that tiny bubbles may randomly appear within an item. This is part of the handmade nature of our production and is not considered defective.

| MATERIAL          | COLOR      | COUNTRY OF ORIGIN |         |
|-------------------|------------|-------------------|---------|
| Embellished Glass | Gold/Clear | Italy             |         |
| ITEM              | NUMBER     | L X W X H (in)    | WT (lb) |
| Lydia Gold Tray   | LYD-GLD-TR | 14.5" x 6" x 0.5" | 6 LB    |