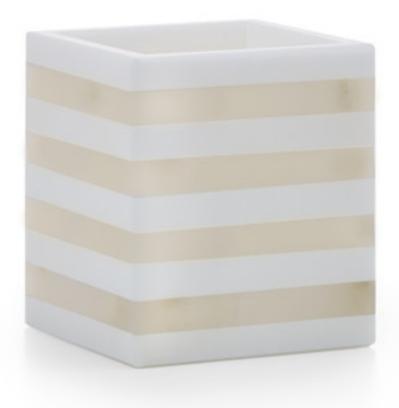

## LIGNE BRUSH HOLDER

This modern white brush holder celebrates the beauty of Italian alabaster in all its variations. Alternating bands of translucent and opaque alabaster create subtle stripes that glow with diffused light. Each beautifully crafted piece features crisp corners and a softly honed finish. Made in Italy.

| MATERIAL           | COLOR      | COUNTRY OF ORIGIN  |         |
|--------------------|------------|--------------------|---------|
| Alabaster          | White      | Italy              |         |
| ITEM               | NUMBER     | LXWXH (in)         | WT (lb) |
| Ligne Brush Holder | LIG-WHT-BH | 2.5" x 2.5" x 3.5" | 2 LB    |