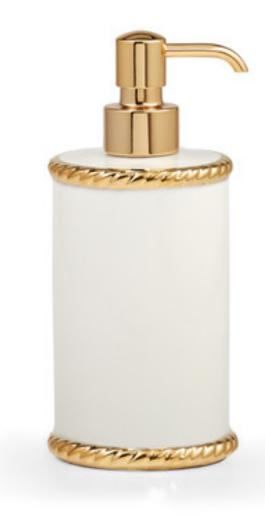

## ROPE GOLD PUMP DISPENSER

This whimsical ceramic collection is reminiscent of vintage Italian porcelain. Metallic gold cords and bows wrap each piece. The collection is also offered in platinum. Designed by Jamie Drake. Made in Italy.