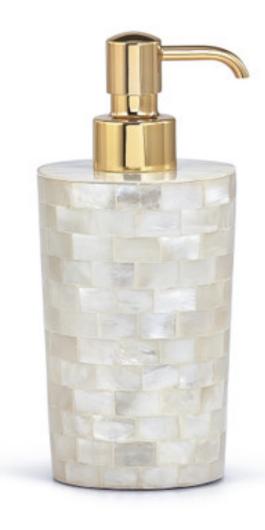

## WHITE AGATE PUMP DISPENSER

Rich pearl hammershell creates a very luxe look for this soap dispenser. The beautifully opalescent ivory shell sparkles with hints of pink and gold. The shell is blocked by hand on solid, warp-free resin and protected with clear acrylic. Made In Philippines.

| MATERIAL  Natural Shell on Resin  ITEM | COLOR Opalescent Ivory NUMBER | COUNTRY OF ORIGIN |         |
|----------------------------------------|-------------------------------|-------------------|---------|
|                                        |                               | Philippines       |         |
|                                        |                               | LXWXH (in)        | WT (lb) |
| White Agate Pump Dispenser             |                               |                   |         |
| Polished Chrome                        | 61202-01                      | 3" x 3" x 6.5"    | 0 LB    |
| Polished Gold                          | 61202-04                      | 3" x 3" x 6.5"    | 0 LB    |
| Burnished Brass                        | 61202-05                      | 3" x 3" x 6.5"    | 0 LB    |
| Polished Nickel                        | 61202-07                      | 3" x 3" x 6.5"    | 0 LB    |
| Satin Chrome                           | 61202-08                      | 3" x 3" x 6.5"    | 0 LB    |
| Satin Gold                             | 61202-09                      | 3" x 3" x 6.5"    | 0 LB    |
| Satin Nickel                           | 61202-10                      | 3" x 3" x 6.5"    | 0 LB    |
| Matte Bronze                           | 61202-11                      | 3" x 3" x 6.5"    | 0 LB    |
| Brushed Nickel                         | 61202-13                      | 3" x 3" x 6.5"    | 0 LB    |
| Unplated Brass                         | 61202-03                      | 3" x 3" x 6.5"    | 0 LB    |
| Polished Brass                         | 61202-16                      | 3" x 3" x 6.5"    | 0 LB    |
| Matte Brass                            | 61202-19                      | 3" x 3" x 6.5"    | 0 LB    |
| Brushed Brass                          | 61202-20                      | 3" x 3" x 6.5"    | 0 LB    |
|                                        |                               |                   |         |