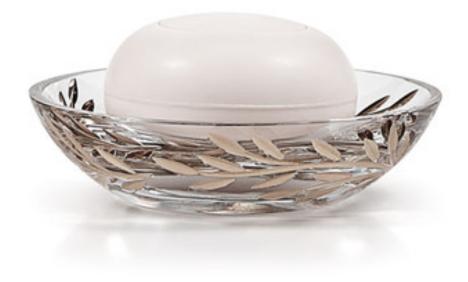

## VINE PLATINUM SOAP DISH

This stunning mouth-blown glass soap dish features a hand-cut leaf and vine pattern accented in platinum. Made in Italy. Please be aware that tiny bubbles may randomly appear within an item. This is part of the handmade nature of our production and is not considered defective.