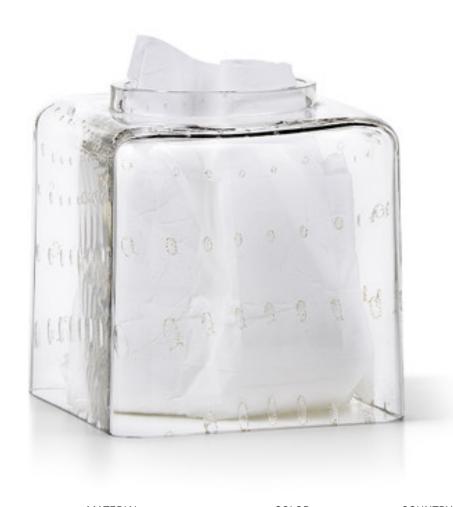

## CONTESSA CLEAR TISSUE COVER

This sparkling clear tissue box cover features lacy fragments of gold and silver embedded in mouth-blown glass. The subtle effect is achieved by touching the molten glass with tiny dabs of the metallic leaf. Each artfully placed dot expands as the glass is blown to its full size. Made in Italy. Please be aware that tiny bubbles may randomly appear within an item. This is part of the handmade nature of our production and is not considered defective.