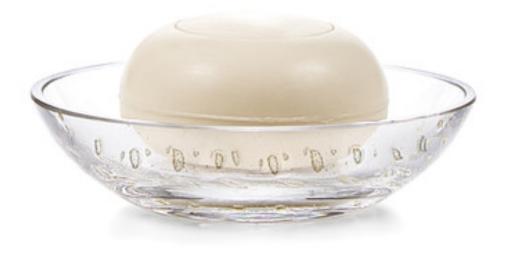

## CONTESSA CLEAR SOAP DISH

This sparkling clear bath soap dish features lacy fragments of gold and silver embedded in mouth-blown glass. The subtle effect is achieved by touching the molten glass with tiny dabs of the metallic leaf. Each artfully placed dot expands as the glass is blown to its full size. Made in Italy. Please be aware that tiny bubbles may randomly appear within an item. This is part of the handmade nature of our production and is not considered defective.

| MATERIAL                 | COLOR       | COUNTRY OF ORIGIN |         |
|--------------------------|-------------|-------------------|---------|
| Glass                    | Clear Italy |                   |         |
| ITEM                     | NUMBER      | LXWXH (in)        | WT (Ib) |
| Contessa Clear Soap Dish | CON-CLR-SD  | 5.5" x 5.5" x 1"  | 2 LB    |