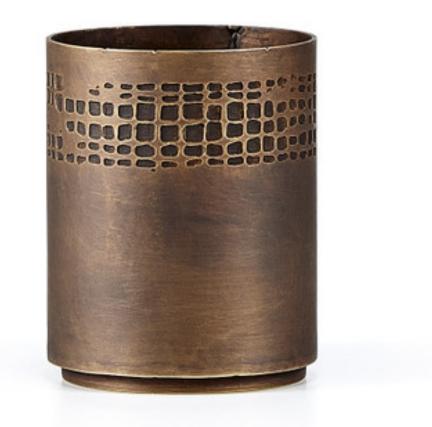

## SCRIM BRONZE BRUSH HOLDER

A deeply etched "scrim" pattern lends rustic texture to these solid brass cylinders. Each beautifully weighted piece is welded from heavy gauge brass, which glows softly beneath a hand-applied matte bronze finish. Designed by Michael Berman for Labrazel. Handcrafted in Italy.