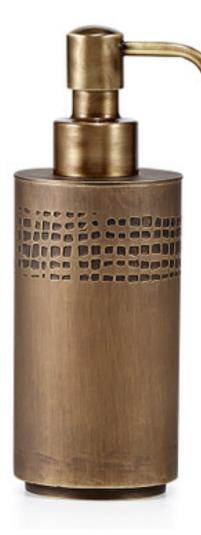

## SCRIM BRONZE PUMP DISPENSER

A deeply etched "scrim" pattern lends rustic texture to these solid brass cylinders. Each beautifully weighted piece is welded from heavy gauge brass, which glows softly beneath a hand-applied matte bronze finish. Designed by Michael Berman for Labrazel. Handcrafted in Italy.