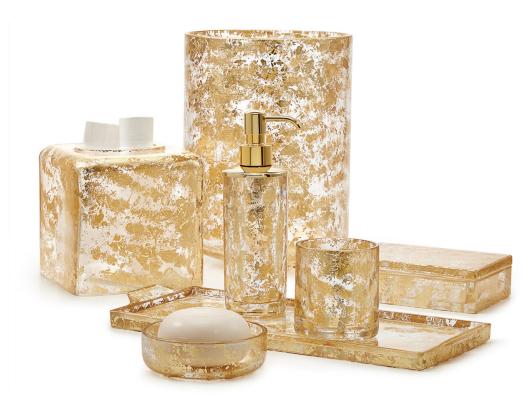

## LYDIA GOLD

From our Italian glassworks, stunning crystal bath accessories wrapped in a lacy patchwork of genuine gold leaf. Thin sheets of gold leaf are arranged by hand and fused into the heavy crystal, creating a unique effect on each piece. The soap dispenser is trimmed with 14 kt. gold plate. Made in Italy. Please be aware that tiny bubbles may randomly appear within an item. This is part of the handmade nature of our production and is not considered defective.

| MATERIAL                  | COLOR       | COUNTRY OF ORIGIN     |         |
|---------------------------|-------------|-----------------------|---------|
| Embellished Glass         | Gold/Clear  | Italy                 |         |
|                           |             |                       |         |
| ITEM                      | NUMBER      | LXWXH (in)            | WT (lb) |
| Lydia Gold Waste Basket   | LYD-GLD-WB  | 7.5" x 7.5" x 10.5"   | 10 LB   |
| Lydia Gold Tissue Cover   | LYD-GLD-TC  | 5.75" x 5.75" x 5.75" | 5 LB    |
| Lydia Gold Pump Dispenser |             |                       |         |
| Polished Gold             | LYD-GLD-04  | 2.25" x 2.25" x 7"    | 3 LB    |
| Lydia Gold Canister       |             |                       |         |
| Polished Gold             | LYD-GLD-CN4 | 4" x 4" x 4.25"       | 1 LB    |
| Lydia Gold Tumbler        | LYD-GLD-TU  | 3" x 3" x 3.5"        | 2 LB    |
| Lydia Gold Soap Dish      | LYD-GLD-SD  | 4.5" x 4.5" x 1.5"    | 2 LB    |
| Lydia Gold Tray           | LYD-GLD-TR  | 14.5" x 6" x 0.5"     | 6 LB    |