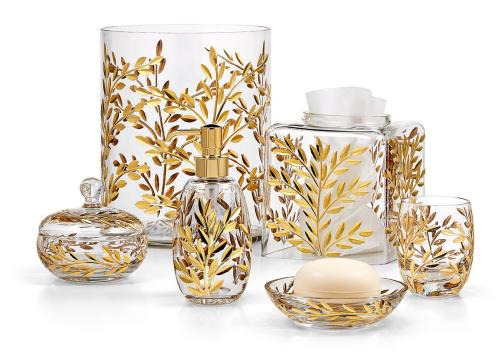

## VINE GOLD

Leafy vines encircle these artisanal glass bath accessories. Each sparkling, mouth-blown piece is cut by hand and embellished with 14 kt. gold accents. Made in Italy. Please be aware that tiny bubbles may randomly appear within an item. This is part of the handmade nature of our production and is not considered defective.

| MATERIAL Embellished Glass | COLOR<br>Clear/Gold | COUNTRY OF ORIGIN  |         |
|----------------------------|---------------------|--------------------|---------|
|                            |                     | Italy              |         |
| ITEM                       | NUMBER              | LXWXH (in)         | WT (lb) |
| Vine Gold Waste Basket     | VIN-GLD-WB          | 8" x 8" x 10"      | 8 LB    |
| Vine Gold Tissue Cover     | VIN-GLD-TC          | 6" x 6" x 7"       | 3 LB    |
| Vine Gold Pump Dispenser   |                     |                    |         |
| Unplated Brass             | VIN-GLD-03          | 3.5" x 3.5" x 7"   | 0 LB    |
| Polished Brass             | VIN-GLD-16          | 3.5" x 3.5" x 7"   | 0 LB    |
| Matte Brass                | VIN-GLD-19          | 3.5" x 3.5" x 7"   | 0 LB    |
| Brushed Brass              | VIN-GLD-20          | 3.5" x 3.5" x 7"   | 0 LB    |
| Polished Gold              | VIN-GLD-04          | 3.5" x 3.5" x 7"   | 0 LB    |
| Satin Gold                 | VIN-GLD-09          | 3.5" x 3.5" x 7"   | 0 LB    |
| Vine Gold Canister         | VIN-GLD-CN          | 4.5" x 4.5" x 4.5" | 2 LB    |
| Vine Gold Tumbler          | VIN-GLD-TU          | 3" x 3" x 4"       | 2 LB    |
| Vine Gold Soap Dish        | VIN-GLD-SD          | 5.5" x 5.5" x 1"   | 2 LB    |