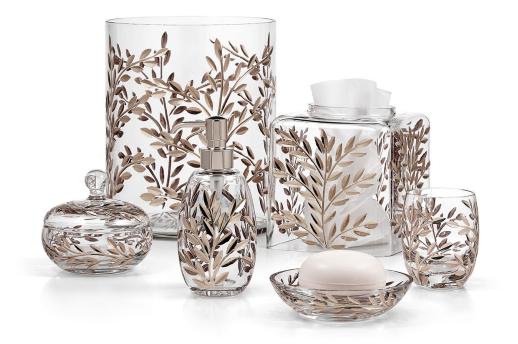

## VINE PLATINUM

These stunning mouth-blown glass bath accessories feature a hand-cut leaf and vine pattern accented in platinum. Made in Italy. Please be aware that tiny bubbles may randomly appear within an item. This is part of the handmade nature of our production and is not considered defective.

| MATERIAL                     | COLOR          | COUNTRY OF ORIGIN  |         |
|------------------------------|----------------|--------------------|---------|
| Embellished Glass            | Clear/Platinum | Italy              |         |
| ITEM                         | NUMBER         | LXWXH (in)         | WT (lb) |
| Vine Platinum Waste Basket   | VIN-PLT-WB     | 8" x 8" x 10"      | 8 LB    |
| Vine Platinum Tissue Cover   | VIN-PLT-TC     | 6" x 6" x 7"       | 3 LB    |
| Vine Platinum Pump Dispenser |                |                    |         |
| Polished Chrome              | VIN-PLT-01     | 3.5" x 3.5" x 7"   | 0 LB    |
| Polished Nickel              | VIN-PLT-07     | 3.5" x 3.5" x 7"   | 0 LB    |
| Vine Platinum Canister       | VIN-PLT-CN     | 4.5" x 4.5" x 4.5" | 2 LB    |
| Vine Platinum Tumbler        | VIN-PLT-TU     | 3" x 3" x 4"       | 2 LB    |
| Vine Platinum Soap Dish      | VIN-PLT-SD     | 5.5" x 5.5" x 1"   | 2 LB    |