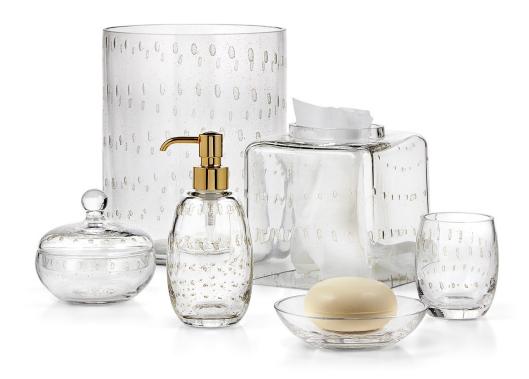

## **CONTESSA CLEAR**

These sparkling clear bath accessories feature lacy fragments of gold and silver embedded in mouth-blown glass. The subtle effect is achieved by touching the molten glass with tiny dabs of the metallic leaf. Each artfully placed dot expands as the glass is blown to its full size. Made in Italy. Please be aware that tiny bubbles may randomly appear within an item. This is part of the handmade nature of our production and is not considered defective.

| MATERIAL                      | COLOR      | COUNTRY OF ORIGIN  |         |
|-------------------------------|------------|--------------------|---------|
| Glass                         | Clear      | Italy              |         |
|                               |            |                    |         |
| ITEM                          | NUMBER     | LXWXH (in)         | WT (lb) |
| Contessa Clear Waste Basket   | CON-CLR-WB | 8" x 8" x 10"      | 7.5 LB  |
| Contessa Clear Tissue Cover   | CON-CLR-TC | 6" x 6" x 7"       | 5 LB    |
| Contessa Clear Pump Dispenser |            |                    |         |
| Polished Chrome               | CON-CLR-01 | 3.5" x 3.5" x 7"   | 0 LB    |
| Polished Gold                 | CON-CLR-04 | 3.5" x 3.5" x 7"   | 0 LB    |
| Burnished Brass               | CON-CLR-05 | 3.5" x 3.5" x 7"   | 0 LB    |
| Polished Nickel               | CON-CLR-07 | 3.5" x 3.5" x 7"   | 0 LB    |
| Satin Chrome                  | CON-CLR-08 | 3.5" x 3.5" x 7"   | 0 LB    |
| Satin Gold                    | CON-CLR-09 | 3.5" x 3.5" x 7"   | 0 LB    |
| Satin Nickel                  | CON-CLR-10 | 3.5" x 3.5" x 7"   | 0 LB    |
| Matte Bronze                  | CON-CLR-11 | 3.5" x 3.5" x 7"   | 0 LB    |
| Brushed Nickel                | CON-CLR-13 | 3.5" x 3.5" x 7"   | 0 LB    |
| Polished Brass                | CON-CLR-16 | 3.5" x 3.5" x 7"   | 0 LB    |
| Matte Brass                   | CON-CLR-19 | 3.5" x 3.5" x 7"   | 0 LB    |
| Brushed Brass                 | CON-CLR-20 | 3.5" x 3.5" x 7"   | 0 LB    |
| Unplated Brass                | CON-CLR-03 | 3.5" x 3.5" x 7"   | 0 LB    |
| Contessa Clear Canister       | CON-CLR-CN | 4.5" x 4.5" x 4.5" | 1.5 LB  |
| Contessa Clear Tumbler        | CON-CLR-TU | 3" x 3" x 4"       | 2 LB    |
| Contessa Clear Soap Dish      | CON-CLR-SD | 5.5" x 5.5" x 1"   | 2 LB    |