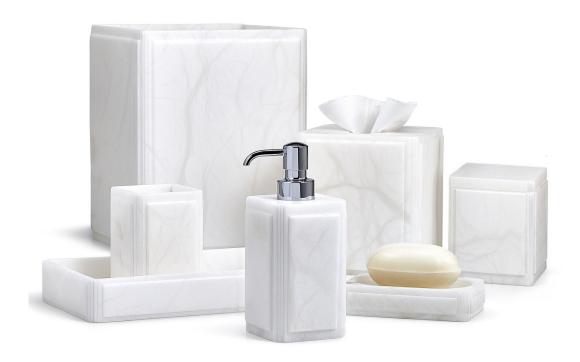

## **CLAUDIA**

With crisply chiseled panels and fluted edges, this luxe white bath collection has a timeless architectural quality. It's crafted in luminous alabaster with natural marbling that makes each piece unique. Designed by Justin Van Breda for Labrazel. Made in Italy.

| MATERIAL               | COLOR         | COUNTRY OF ORIGIN     |         |
|------------------------|---------------|-----------------------|---------|
| Alabaster              | White         | Italy                 |         |
|                        |               |                       |         |
| ITEM                   | NUMBER        | LXWXH (in)            | WT (lb) |
| Claudia Waste Basket   | VB-CLA-WHT-WB | 8" x 8" x 9.75"       | 9.25 LB |
| Claudia Tissue Cover   | VB-CLA-WHT-TC | 5.25" x 5.25" x 5.75" | 3.5 LB  |
| Claudia Pump Dispenser |               |                       |         |
| Polished Chrome        | VB-CLA-WHT-01 | 3" x 3" x 7"          | 0 LB    |
| Polished Gold          | VB-CLA-WHT-04 | 3" x 3" x 7"          | 0 LB    |
| Burnished Brass        | VB-CLA-WHT-05 | 3" x 3" x 7"          | 0 LB    |
| Polished Nickel        | VB-CLA-WHT-07 | 3" x 3" x 7"          | 0 LB    |
| Satin Chrome           | VB-CLA-WHT-08 | 3" x 3" x 7"          | 0 LB    |
| Satin Gold             | VB-CLA-WHT-09 | 3" x 3" x 7"          | 0 LB    |
| Satin Nickel           | VB-CLA-WHT-10 | 3" x 3" x 7"          | 0 LB    |
| Matte Bronze           | VB-CLA-WHT-11 | 3" x 3" x 7"          | 0 LB    |
| Brushed Nickel         | VB-CLA-WHT-13 | 3" x 3" x 7"          | 0 LB    |
| Polished Brass         | VB-CLA-WHT-16 | 3" x 3" x 7"          | 0 LB    |
| Matte Brass            | VB-CLA-WHT-19 | 3" x 3" x 7"          | 0 LB    |
| Brushed Brass          | VB-CLA-WHT-20 | 3" x 3" x 7"          | 0 LB    |
| Unplated Brass         | VB-CLA-WHT-03 | 3" x 3" x 7"          | 0 LB    |
| Claudia Canister       | VB-CLA-WHT-CN | 4" x 4" x 4.5"        | 3 LB    |
| Claudia Brush Holder   | VB-CLA-WHT-BH | 3" x 3" x 4"          | 1 LB    |
| Claudia Soap Dish      | VB-CLA-WHT-SD | 4" x 5.5" x 1.25"     | 1.25 LB |
| Claudia Tray           | VB-CLA-WHT-TR | 5.5" x 9.5" x 1.25"   | 1.25 LB |