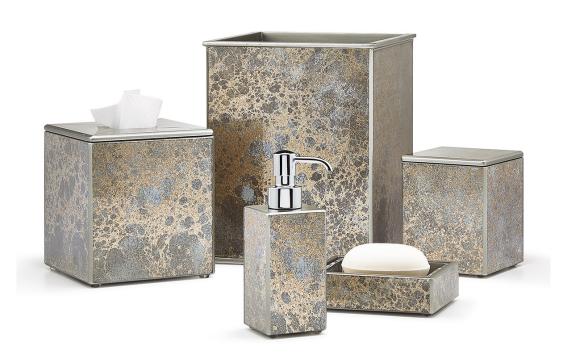

## NATASHA

These hand-painted glass accessories glow with muted shades of silver and gold. The pattern is captured on the reverse side of the glass in a centuriesold art form known as verre eglomise. The glass panels are mounted on wood. Handcrafted in Peru.

| MATERIAL               | COLOR       | COUNTRY OF ORIGIN |         |
|------------------------|-------------|-------------------|---------|
| Mirror on Wood         | Silver/Gold | Peru              |         |
| ITEM                   | NUMBER      | L X W X H (in)    | WT (lb) |
| Natasha Waste Basket   | NAT-SG-WB   | 7.5" x 7.5" x 10" | 5 LB    |
| Natasha Tissue Cover   | NAT-SG-TC   | 6" x 6" x 6.5"    | 2.5 LB  |
| Natasha Pump Dispenser |             |                   |         |
| Polished Chrome        | NAT-SG-01   | 2.5" x 2.5" x 7"  | 0 LB    |
| Polished Gold          | NAT-SG-04   | 2.5" x 2.5" x 7"  | 0 LB    |
| Burnished Brass        | NAT-SG-05   | 2.5" x 2.5" x 7"  | 0 LB    |
| Polished Nickel        | NAT-SG-07   | 2.5" x 2.5" x 7"  | 0 LB    |
| Satin Chrome           | NAT-SG-08   | 2.5" x 2.5" x 7"  | 0 LB    |
| Satin Gold             | NAT-SG-09   | 2.5" x 2.5" x 7"  | 0 LB    |
| Satin Nickel           | NAT-SG-10   | 2.5" x 2.5" x 7"  | 0 LB    |
| Matte Bronze           | NAT-SG-11   | 2.5" x 2.5" x 7"  | 0 LB    |
| Brushed Nickel         | NAT-SG-13   | 2.5" x 2.5" x 7"  | 0 LB    |
| Unplated Brass         | NAT-SG-03   | 2.5" x 2.5" x 7"  | 0 LB    |
| Polished Brass         | NAT-SG-16   | 2.5" x 2.5" x 7"  | 0 LB    |
| Matte Brass            | NAT-SG-19   | 2.5" x 2.5" x 7"  | 0 LB    |
| Brushed Brass          | NAT-SG-20   | 2.5" x 2.5" x 7"  | 0 LB    |
| Natasha Canister       | NAT-SG-CN   | 4" x 4" x 5"      | 1 LB    |
| Natasha Brush Holder   | NAT-SG-BH   | 3.5" x 3.5" x 4"  | 1 LB    |
| Natasha Tray           | NAT-SG-TR   | 12" x 7" x 1"     | 1 LB    |