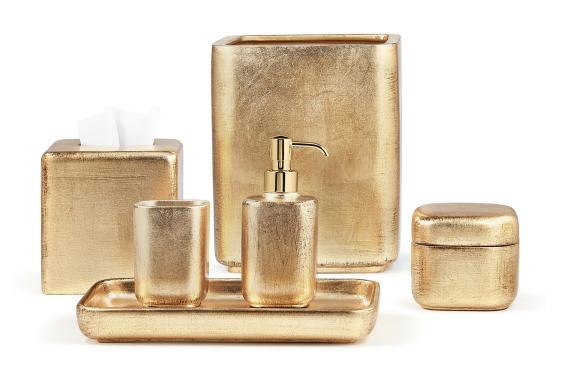

## AVA GOLD

These handcrafted ceramic accessories are layered in gold leaf and lightly brushed with antique glaze. The appealing, softly rounded shapes lend a note of simplicity. These versatile gold bath accessories pair beautifully with our gold-leafed wood collections and many other styles. Made in Italy.

| MATERIAL                | COLOR      | COUNTRY OF ORIG     | COUNTRY OF ORIGIN |  |
|-------------------------|------------|---------------------|-------------------|--|
| Ceramic                 | Gold       | Italy               |                   |  |
|                         |            |                     |                   |  |
| ITEM                    | NUMBER     | LXWXH (in)          | WT (lb)           |  |
| Ava Gold Waste Basket   | AVA-GLD-WB | 8" x 8" x 9.5"      | 4.5 LB            |  |
| Ava Gold Tissue Cover   | AVA-GLD-TC | 5.5" x 5.5" x 6"    | 2 LB              |  |
| Ava Gold Pump Dispenser |            |                     |                   |  |
| Polished Gold           | AVA-GLD-04 | 2.5" x 2.5" x 6.75" | 0 LB              |  |
| Burnished Brass         | AVA-GLD-05 | 2.5" x 2.5" x 6.75" | 0 LB              |  |
| Satin Gold              | AVA-GLD-09 | 2.5" x 2.5" x 6.75" | 0 LB              |  |
| Unplated Brass          | AVA-GLD-03 | 2.5" x 2.5" x 6.75" | 0 LB              |  |
| Polished Brass          | AVA-GLD-16 | 2.5" x 2.5" x 6.75" | 0 LB              |  |
| Matte Brass             | AVA-GLD-19 | 2.5" x 2.5" x 6.75" | 0 LB              |  |
| Brushed Brass           | AVA-GLD-20 | 2.5" x 2.5" x 6.75" | 0 LB              |  |
| Ava Gold Canister       | AVA-GLD-CN | 4" x 4" x 3.5"      | 1 LB              |  |
| Ava Gold Brush Holder   | AVA-GLD-BH | 2.5" x 2.5" x 4"    | 0.5 LB            |  |
| Ava Gold Tray           | AVA-GLD-TT | 9" x 5.5" x 2"      | 2 LB              |  |
| Ava Gold Amenity Tray   | AVA-GLD-AT | 11" x 7" x 1"       | 2 LB              |  |