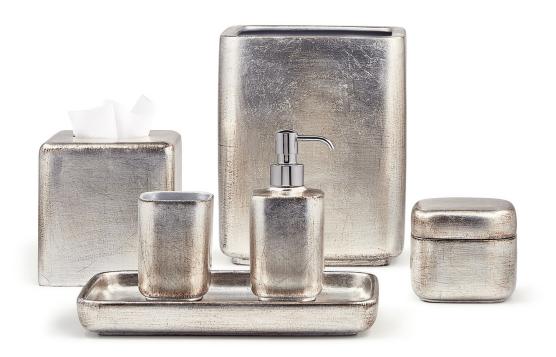

## **AVA SILVER**

These handcrafted ceramic bath accessories have the unmistakable glow of genuine silver leaf. Each piece is leafed by hand and lightly brushed with antique glaze. These lovely silver bath accessories coordinate beautifully with our silver-leafed wood collections and many other styles. Made in Italy.

| MATERIAL                  | COLOR      | COUNTRY OF ORIGIN |         |
|---------------------------|------------|-------------------|---------|
| Ceramic                   | Silver     | Italy             |         |
|                           |            |                   |         |
| ITEM                      | NUMBER     | LXWXH (in)        | WT (lb) |
| Ava Silver Waste Basket   | AVA-SLV-WB | 8" x 8" x 9.5"    | 4.5 LB  |
| Ava Silver Tissue Cover   | AVA-SLV-TC | 5.5" x 5.5" x 6"  | 2 LB    |
| Ava Silver Pump Dispenser |            |                   |         |
| Polished Chrome           | AVA-SLV-01 | 2.5" x 2.5" x 6"  | 0 LB    |
| Polished Nickel           | AVA-SLV-07 | 2.5" x 2.5" x 6"  | 0 LB    |
| Satin Chrome              | AVA-SLV-08 | 2.5" x 2.5" x 6"  | 0 LB    |
| Satin Nickel              | AVA-SLV-10 | 2.5" x 2.5" x 6"  | 0 LB    |
| Brushed Nickel            | AVA-SLV-13 | 2.5" x 2.5" x 6"  | 0 LB    |
| Ava Silver Canister       | AVA-SLV-CN | 4" x 4" x 3.5"    | 1 LB    |
| Ava Silver Brush Holder   | AVA-SLV-BH | 2.5" x 2.5" x 4"  | 0.5 LB  |
| Ava Silver Tray           | AVA-SLV-TT | 9" x 5.5" x 2"    | 2 LB    |
| Ava Silver Amenity Tray   | AVA-SLV-AT | 11" x 7" x 1"     | 2 LB    |