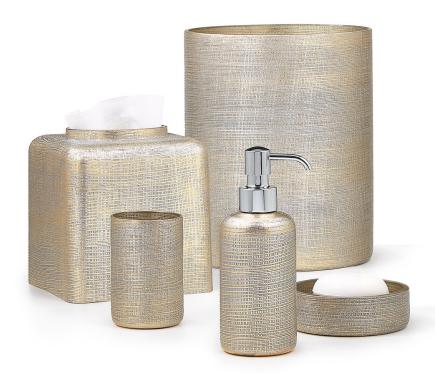

## **WOVEN MULTI**

Gold and silver mingle together in this beautifully textured glass bath accessory set. The glass is mouth-blown and decorated by hand. The distinctive "woven" look is created as layers of rich metallic enamel are fired onto each piece. Made in Italy. Please note, the brush holder shown in this photo is no longer available. Please be aware that tiny bubbles may randomly appear within an item. This is part of the handmade nature of our production and is not considered defective.

| MATERIAL                   | COLOR       | COUNTRY OF ORI       | COUNTRY OF ORIGIN |  |
|----------------------------|-------------|----------------------|-------------------|--|
| Glass                      | Silver/Gold | Italy                |                   |  |
|                            |             |                      |                   |  |
| ITEM                       | NUMBER      | LXWXH (in)           | WT (lb)           |  |
| Woven Multi Waste Basket   | WOV-SG-WB   | 8" x 8" x 10"        | 5 LB              |  |
| Woven Multi Tissue Cover   | WOV-SG-TC   | 5.5" x 5.5" x 6.5"   | 2.5 LB            |  |
| Woven Multi Pump Dispenser |             |                      |                   |  |
| Polished Chrome            | WOV-SG-01   | 2.5" x 2.5" x 7"     | 1 LB              |  |
| Polished Gold              | WOV-SG-04   | 2.5" x 2.5" x 7"     | 1 LB              |  |
| Burnished Brass            | WOV-SG-05   | 2.5" x 2.5" x 7"     | 1 LB              |  |
| Polished Nickel            | WOV-SG-07   | 2.5" x 2.5" x 7"     | 1 LB              |  |
| Satin Chrome               | WOV-SG-08   | 2.5" x 2.5" x 7"     | 1 LB              |  |
| Satin Gold                 | WOV-SG-09   | 2.5" x 2.5" x 7"     | 1 LB              |  |
| Satin Nickel               | WOV-SG-10   | 2.5" x 2.5" x 7"     | 1 LB              |  |
| Brushed Nickel             | WOV-SG-13   | 2.5" x 2.5" x 7"     | 1 LB              |  |
| Unplated Brass             | WOV-SG-03   | 2.5" x 2.5" x 7"     | 1 LB              |  |
| Polished Brass             | WOV-SG-16   | 2.5" x 2.5" x 7"     | 1 LB              |  |
| Matte Brass                | WOV-SG-19   | 2.5" x 2.5" x 7"     | 1 LB              |  |
| Brushed Brass              | WOV-SG-20   | 2.5" x 2.5" x 7"     | 1 LB              |  |
| Woven Multi Brush Holder   | WOV-SG-BH   | 2.5" x 2.5" x 3.75"  | 0.5 LB            |  |
| Woven Multi Soap Dish      | WOV-SG-SD   | 4.25" x 4.25" x 1.5" | 1 LB              |  |