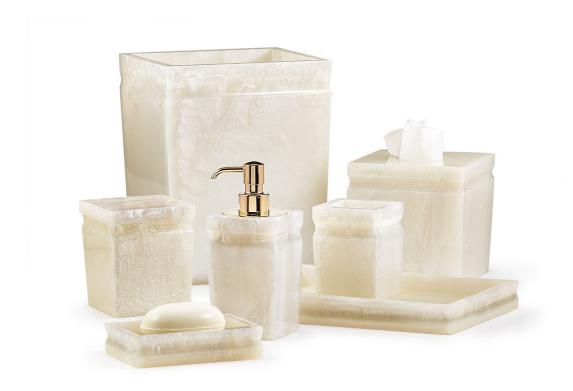

## MILO PEARL

These luxe resin accessories glow with pearlescent shimmer. Each piece is individually cast and meticulously polished by hand. Swirled effects form as the resin is poured, making each piece unique. Made in Brazil.

| MATERIAL                                     | COLOR         | COUNTRY OF ORIGIN    |         |
|----------------------------------------------|---------------|----------------------|---------|
| Cast Resin                                   | Vanilla Pearl | Brazil               |         |
|                                              |               |                      |         |
| ITEM                                         | NUMBER        | LXWXH (in)           | WT (lb) |
| Milo Pearl Waste Basket                      | MIL-PRL-WB    | 8" x 8" x 10.25"     | 6.25 LB |
| Milo Pearl Tissue Cover                      | MIL-PRL-TC    | 5.25" x 5.25" x 5.5" | 2.5 LB  |
| Milo Pearl Pump Dispenser - Polished<br>Gold | d             |                      |         |
| Polished Gold                                | MIL-PRL-04    | 3" x 3" x 7.5"       | 1.5 LB  |
| Milo Pearl Canister                          | MIL-PRL-CN    | 4" x 4" x 4.75"      | 1.5 LB  |
| Milo Pearl Brush Holder                      | MIL-PRL-BH    | 3" x 3" x 4.25"      | 1 LB    |
| Milo Pearl Soap Dish                         | MIL-PRL-SD    | 5.5" x 4" x 1.25"    | 1 LB    |
| Milo Pearl Tray                              | MIL-PRL-TR    | 11" x 7" x 1.25"     | 1.75 LB |