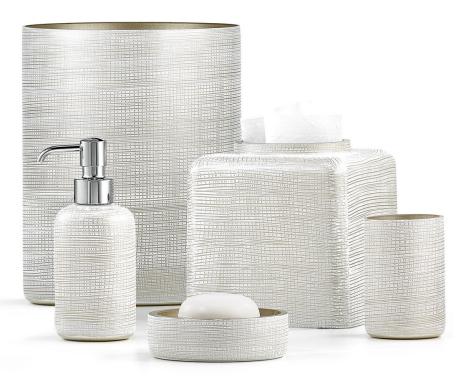

## **WOVEN PLATINUM**

To create the distinctive "woven" look for this silver bath accessory collection, artisans comb layers of platinum and ivory enamel over mouth-blown glass. A final firing in the kiln fuses the enamel to glass. The platinum enamel gives each piece a subtle shimmer; the hand-applied process makes each piece unique. Made in Italy. Please be aware that tiny bubbles may randomly appear within an item. This is part of the handmade nature of our production and is not considered defective.

| MATERIAL                      | COLOR        | COUNTRY OF ORIGIN    |         |
|-------------------------------|--------------|----------------------|---------|
| Glass                         | Silver/Ivory | Italy                |         |
|                               |              |                      |         |
| ITEM                          | NUMBER       | LXWXH (in)           | WT (lb) |
| Woven Platinum Waste Basket   | WOV-WP-WB    | 8" x 8" x 10"        | 5 LB    |
| Woven Platinum Tissue Cover   | WOV-WP-TC    | 5.5" x 5.5" x 6.5"   | 2.5 LB  |
| Woven Platinum Pump Dispenser |              |                      |         |
| Polished Chrome               | WOV-WP-01    | 2.5" x 2.5" x 7"     | 1 LB    |
| Polished Nickel               | WOV-WP-07    | 2.5" x 2.5" x 7"     | 1 LB    |
| Satin Chrome                  | WOV-WP-08    | 2.5" x 2.5" x 7"     | 1 LB    |
| Satin Nickel                  | WOV-WP-10    | 2.5" x 2.5" x 7"     | 1 LB    |
| Brushed Nickel                | WOV-WP-13    | 2.5" x 2.5" x 7"     | 1 LB    |
| Woven Platinum Brush Holder   | WOV-WP-BH    | 2.5" x 2.5" x 3.75"  | 0.5 LB  |
| Woven Platinum Soap Dish      | WOV-WP-SD    | 4.25" x 4.25" x 1.5" | 1 LB    |