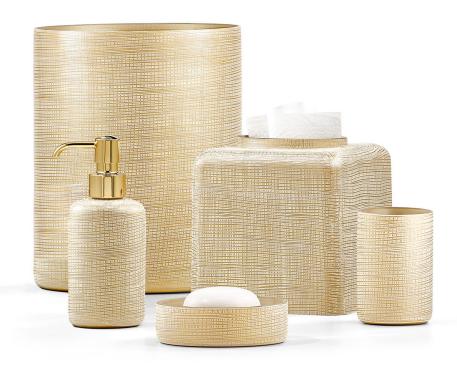

## **WOVEN GOLD**

This gold bath accessory collection has a distinctive "woven" texture created as layers of gold and ivory enamel are combed over mouth-blown glass. A final firing in the kiln fuses the enamel to glass. The gold enamel gives each piece a subtle shimmer; the hand-applied process makes each piece unique. Made in Italy. Please be aware that tiny bubbles may randomly appear within an item. This is part of the handmade nature of our production and is not considered defective.

| MATERIAL                  | COLOR      | COUNTRY OF ORIG      | COUNTRY OF ORIGIN |  |
|---------------------------|------------|----------------------|-------------------|--|
| Glass                     | Gold/Ivory | Italy                |                   |  |
|                           |            |                      |                   |  |
| ITEM                      | NUMBER     | LXWXH (in)           | WT (lb)           |  |
| Woven Gold Waste Basket   | WOV-WG-WB  | 8" x 8" x 10"        | 5 LB              |  |
| Woven Gold Tissue Cover   | WOV-WG-TC  | 5.5" x 5.5" x 6.5"   | 2.5 LB            |  |
| Woven Gold Pump Dispenser |            |                      |                   |  |
| Unplated Brass            | WOV-WG-03  | 2.5" x 2.5" x 7"     | 1 LB              |  |
| Polished Gold             | WOV-WG-04  | 2.5" x 2.5" x 7"     | 1 LB              |  |
| Satin Gold                | WOV-WG-09  | 2.5" x 2.5" x 7"     | 1 LB              |  |
| Polished Brass            | WOV-WG-16  | 2.5" x 2.5" x 7"     | 1 LB              |  |
| Matte Brass               | WOV-WG-19  | 2.5" x 2.5" x 7"     | 1 LB              |  |
| Brushed Brass             | WOV-WG-20  | 2.5" x 2.5" x 7"     | 1 LB              |  |
| Woven Gold Brush Holder   | WOV-WG-BH  | 2.5" x 2.5" x 3.75"  | 0.5 LB            |  |
| Woven Gold Soap Dish      | WOV-WG-SD  | 4.25" x 4.25" x 1.5" | 1 LB              |  |