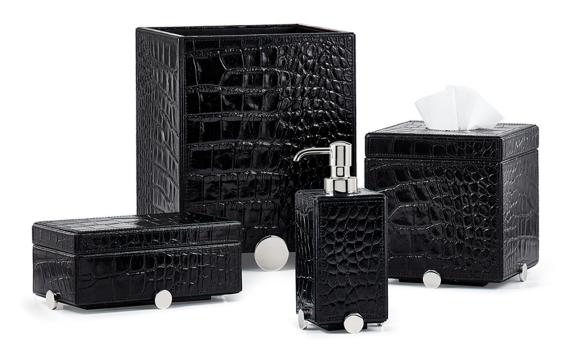

## **DISCUS BLACK**

Designer Roger Thomas pairs fine leather with gleaming chrome for this distinctive black bath accessory collection. The jet-black leather is embossed in a classic crocodile pattern; each piece appears to "float" on sleek chrome discs. Handcrafted in Italy.

| MATERIAL                    | COLOR         | COUNTRY OF ORIG       | COUNTRY OF ORIGIN |  |
|-----------------------------|---------------|-----------------------|-------------------|--|
| Leather/Chrome              | Jet Black     | Italy                 |                   |  |
|                             |               |                       |                   |  |
| ITEM                        | NUMBER        | LXWXH (in)            | WT (lb)           |  |
| Discus Black Waste Basket   | RT-DIS-BLC-WB | 8" x 8" x 10.5"       | 4 LB              |  |
| Discus Black Tissue Cover   | RT-DIS-BLC-TC | 6" x 6" x 6.5"        | 2 LB              |  |
| Discus Black Pump Dispenser |               |                       |                   |  |
| Polished Chrome             | RT-DIS-BLC-01 | 3" x 3" x 7"          | 1 LB              |  |
| Discus Black Box            | RT-DIS-BLC-BX | 7.75" x 4.25" x 3.25" | 1 LB              |  |
| Discus Black Tray           | RT-DIS-BLC-TR | 11.25" x 7.25" x 2"   | 1.5 LB            |  |