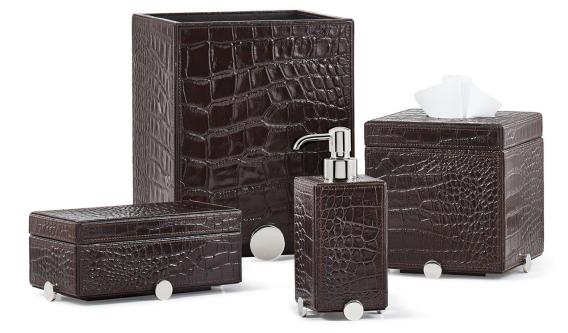

## **DISCUS BROWN**

These fine leather accessories are embossed with a classic crocodile pattern and accented with gleaming chrome discs. Designed by Roger Thomas; handcrafted in Italy.

| MATERIAL                    | COLOR         | COUNTRY OF ORI        | COUNTRY OF ORIGIN |  |
|-----------------------------|---------------|-----------------------|-------------------|--|
| Leather/Chrome              | Dark Brown    | Italy                 |                   |  |
| ITEM                        | NUMBER        | LXWXH (in)            | WT (Ib)           |  |
| Discus Brown Waste Basket   | RT-DIS-BRC-WB | 8" x 8" x 10.5"       | 4 LB              |  |
| Discus Brown Tissue Cover   | RT-DIS-BRC-TC | 6" x 6" x 6.5"        | 2 LB              |  |
| Discus Brown Pump Dispenser |               |                       |                   |  |
| Polished Chrome             | RT-DIS-BRC-01 | 3" x 3" x 7"          | 1 LB              |  |
| Discus Brown Box            | RT-DIS-BRC-BX | 7.75" x 4.25" x 3.25" | 1 LB              |  |
| Discus Brown Tray           | RT-DIS-BRC-TR | 11.25" x 7.25" x 2"   | 1.5 LB            |  |