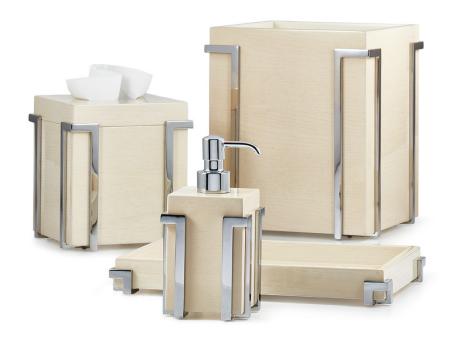

## EMBRACE ASH/CHROME

With polished wood veneers and rich plating, this design channels the glamour of early 20th century International style. The wood is a creamy ash blonde color with a glossy lacquered finish. Trimmed in polished chrome. Designed by Roger Thomas; made in Vietnam.

| MATERIAL                        | COLOR             | COUNTRY OF ORIG       | COUNTRY OF ORIGIN |  |
|---------------------------------|-------------------|-----------------------|-------------------|--|
| Wood/Plated Brass               | Ash Blonde/Chrome | Vietnam               |                   |  |
|                                 |                   |                       |                   |  |
| ITEM                            | NUMBER            | LXWXH (in)            | WT (lb)           |  |
| Embrace Ash/Chrome Waste Basket | RT-EMB-ASH-WBC    | 8.25" x 8.25" x 9.75" | 5.5 LB            |  |
| Embrace Ash/Chrome Tissue Cover | RT-EMB-ASH-TCC    | 5.75" x 5.75" x 6.5"  | 3 LB              |  |
|                                 |                   |                       |                   |  |
| Embrace Ash/Chrome Tray         | RT-EMB-ASH-TRC    | 11" x 7.5" x 1.25"    | 1.5 LB            |  |