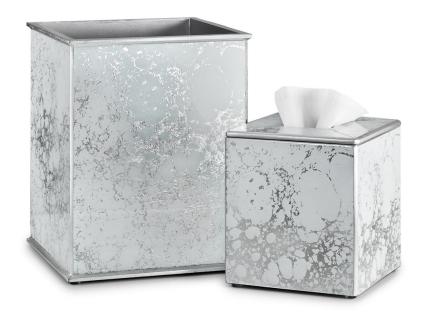

## **AMARI SILVER**

Silver leaf sparkles through glass in this light, lacy design. Each hand-painted glass panel is backed with genuine silver leaf. The panels are mounted on lustrous silver-leafed wood. Made in Peru.

| MATERIAL                    | COLOR      | COUNTRY OF ORIGIN |         |
|-----------------------------|------------|-------------------|---------|
| Glass Panels on Wood        | Silver     | Peru              |         |
|                             |            |                   |         |
| ITEM                        | NUMBER     | LXWXH (in)        | WT (lb) |
| Amari Silver Waste Basket   | AMA-SLV-WB | 9" x 9" x 11.5"   | 5 LB    |
| Amari Silver Tissue Cover   | AMA-SLV-TC | 6" x 6" x 6.5"    | 2.5 LB  |
| Amari Silver Pump Dispenser |            |                   |         |
| Polished Chrome             | AMA-SLV-01 | 2.5" x 2.5" x 7"  | 0 LB    |
| Polished Nickel             | AMA-SLV-07 | 2.5" x 2.5" x 7"  | O LB    |
| Satin Chrome                | AMA-SLV-08 | 2.5" x 2.5" x 7"  | O LB    |
| Satin Nickel                | AMA-SLV-10 | 2.5" x 2.5" x 7"  | 0 LB    |
| Brushed Nickel              | AMA-SLV-13 | 2.5" x 2.5" x 7"  | 0 LB    |
| Amari Silver Canister       | AMA-SLV-CN | 4" x 4" x 5"      | 1 LB    |
| Amari Silver Brush Holder   | AMA-SLV-BH | 3.5" x 3.5" x 5"  | 1 LB    |
|                             |            |                   |         |
| Amari Silver Tray           | AMA-SLV-TR | 12" x 7" x 1"     | 1 LB    |