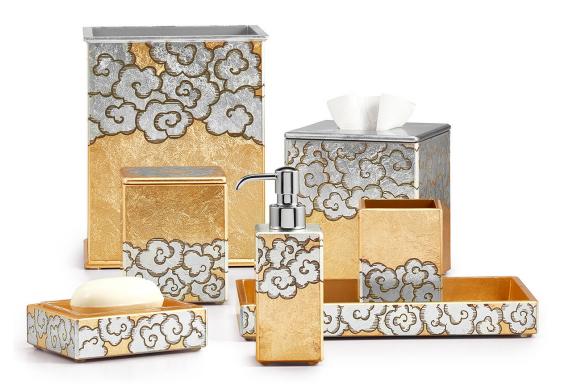

## MING CLOUDS

Inspired by vintage Asian textiles, this stylized cloud design feels fresh and modern. In the centuries-old tradition of verre eglomise, artisans draw the pattern by hand on the reverse side of glass panels, then add layers of gold and silver leaf for brilliant effects. The finished panels are mounted on silverleafed wood. Designed by Roger Thomas; made in Peru.

| MATERIAL                   | COLOR       | COUNTRY OF ORIG  | IN      |
|----------------------------|-------------|------------------|---------|
| Glass Panels on Wood       | Gold/Silver | Peru             |         |
|                            |             |                  |         |
| ITEM                       | NUMBER      | LXWXH (in)       | WT (lb) |
| Ming Clouds Waste Basket   | RT-MING-WB  | 9" x 9" x 11.5"  | 5 LB    |
| Ming Clouds Tissue Cover   | RT-MING-TC  | 6" x 6" x 6.5"   | 2.5 LB  |
| Ming Clouds Pump Dispenser |             |                  |         |
| Polished Chrome            | RT-MING-01  | 2.5" x 2.5" x 7" | 0 LB    |
| Unplated Brass             | RT-MING-03  | 2.5" x 2.5" x 7" | 0 LB    |
| Polished Gold              | RT-MING-04  | 2.5" x 2.5" x 7" | 0 LB    |
| Burnished Brass            | RT-MING-05  | 2.5" x 2.5" x 7" | 0 LB    |
| Polished Nickel            | RT-MING-07  | 2.5" x 2.5" x 7" | 0 LB    |
| Satin Chrome               | RT-MING-08  | 2.5" x 2.5" x 7" | 0 LB    |
| Satin Gold                 | RT-MING-09  | 2.5" x 2.5" x 7" | 0 LB    |
| Satin Nickel               | RT-MING-10  | 2.5" x 2.5" x 7" | 0 LB    |
| Matte Bronze               | RT-MING-11  | 2.5" x 2.5" x 7" | 0 LB    |
| Brushed Nickel             | RT-MING-13  | 2.5" x 2.5" x 7" | 0 LB    |
| Ming Clouds Canister       | RT-MING-CN  | 4" x 4" x 5"     | 1 LB    |
| Ming Clouds Brush Holder   | RT-MING-BH  | 3.5" x 3.5" x 4" | 1 LB    |
|                            |             |                  |         |
| Ming Clouds Tray           | RT-MING-TR  | 12" x 7" x 1"    | 1 LB    |