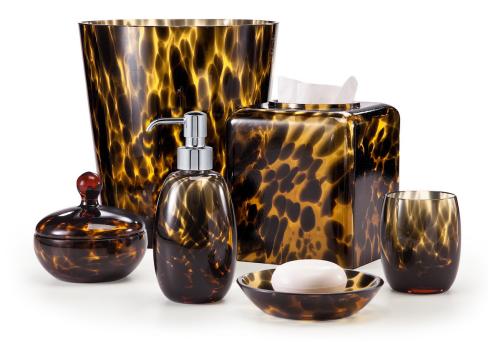

## **TORTOISE**

These mouth-blown glass accessories combine shades of chocolate, honey, and caramel for a timeless, classic tortoiseshell look. The patterns are formed as the glass is blown, making each piece completely unique. Made In Italy. Please be aware that tiny bubbles may randomly appear within an item. This is part of the handmade nature of our production and is not considered defective.

| MATERIAL                | COLOR    | COUNTRY OF ORIG    | COUNTRY OF ORIGIN |  |
|-------------------------|----------|--------------------|-------------------|--|
| Glass                   | Tortoise | Italy              |                   |  |
|                         |          |                    |                   |  |
| ITEM                    | NUMBER   | LXWXH (in)         | WT (lb)           |  |
| Tortoise Tumbler        | 50001    | 3" x 3" x 4"       | 2 LB              |  |
| Tortoise Soap Dish      | 50002    | 5.5" x 5.5" x 1"   | 2 LB              |  |
| Tortoise Pump Dispenser |          |                    |                   |  |
| Polished Chrome         | 50003-01 | 3.5" x 3.5" x 7"   | 0 LB              |  |
| Satin Chrome            | 50003-08 | 3.5" x 3.5" x 7"   | 0 LB              |  |
| Polished Nickel         | 50003-07 | 3.5" x 3.5" x 7"   | 0 LB              |  |
| Satin Nickel            | 50003-10 | 3.5" x 3.5" x 7"   | 0 LB              |  |
| Brushed Nickel          | 50003-13 | 3.5" x 3.5" x 7"   | 0 LB              |  |
| Polished Gold           | 50003-04 | 3.5" x 3.5" x 7"   | 0 LB              |  |
| Satin Gold              | 50003-09 | 3.5" x 3.5" x 7"   | 0 LB              |  |
| Polished Brass          | 50003-16 | 3.5" x 3.5" x 7"   | 0 LB              |  |
| Matte Brass             | 50003-19 | 3.5" x 3.5" x 7"   | 0 LB              |  |
| Brushed Brass           | 50003-20 | 3.5" x 3.5" x 7"   | 0 LB              |  |
| Unplated Brass          | 50003-03 | 3.5" x 3.5" x 7"   | 0 LB              |  |
| Burnished Brass         | 50003-05 | 3.5" x 3.5" x 7"   | 0 LB              |  |
| Matte Bronze            | 50003-11 | 3.5" x 3.5" x 7"   | 0 LB              |  |
| Tortoise Canister       | 50004    | 4.5" x 4.5" x 4.5" | 1.5 LB            |  |
| Tortoise Tissue Cover   | 50005    | 6" x 6" x 7"       | 5 LB              |  |
| Tortoise Waste Basket   | 50006    | 8" x 8" x 10"      | 7.5 LB            |  |