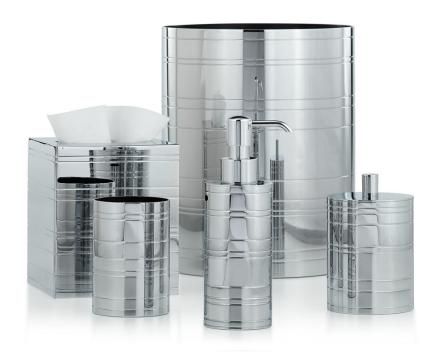

## RINGS CHROME

Inspired by layers of strata in the deep canyons of the American Southwest, designer Roger Thomas offers a stylized expression of that pattern on sleek polished cylinders. Meticulously crafted in seamless solid brass and plated in gleaming chrome, each piece is encircled with deeply inscribed rings and smooth bands that create a wonderful visual rhythm. Made in Italy.

| MATERIAL                    | COLOR           | COUNTRY OF ORIGIN |         |
|-----------------------------|-----------------|-------------------|---------|
| Brass                       | Polished Chrome |                   |         |
| ITEM                        | NUMBER          | L X W X H (in)    | WT (lb) |
| Rings Chrome Waste Basket   | RT-RING-CHR-WB  | 8" x 8" x 9.5"    | 9 LB    |
| Rings Chrome Tissue Cover   | RT-RING-CHR-TC  | 5" x 5" x 6"      | 3 LB    |
| Rings Chrome Pump Dispenser | RT-RING-CHR-PD  | 2.5" x 2.5" x 7"  | 2 LB    |
| Rings Chrome Canister       | RT-RING-CHR-CN  | 3" x 3" x 4"      | 1 LB    |
| Rings Chrome Brush Holder   | RT-RING-CHR-BH  | 3.5" x 3.5" x 5"  | 2 LB    |