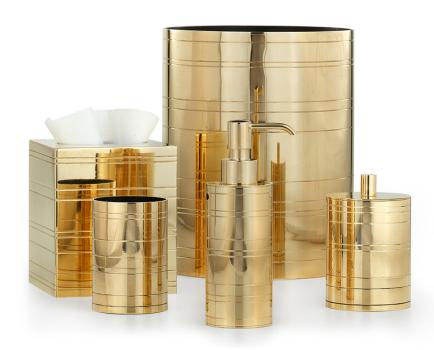

## **RINGS BRASS**

Inspired by layers of strata in the deep canyons of the American Southwest, designer Roger Thomas offers a stylized expression of that pattern on sleek polished cylinders. Meticulously crafted in seamless solid brass, each piece is encircled with deeply inscribed rings and smooth bands that create a wonderful visual rhythm. Offered here in natural, unplated brass; also available in plated finishes. Made in Italy.

| MATERIAL                   | COLOR          | COUNTRY OF ORIGIN |         |
|----------------------------|----------------|-------------------|---------|
| Brass                      | Unplated Brass | Italy             |         |
| ITEM                       | NUMBER         | L X W X H (in)    | WT (lb) |
| Rings Brass Waste Basket   | RT-RING-BRS-WB | 8" x 8" x 9.5"    | 9 LB    |
| Rings Brass Tissue Cover   | RT-RING-BRS-TC | 5" x 5" x 6"      | 3 LB    |
| Rings Brass Pump Dispenser | RT-RING-BRS-PD | 2.5" x 2.5" x 7"  | 2 LB    |
| Rings Brass Canister       | RT-RING-BRS-CN | 3" x 3" x 4"      | 1 LB    |
| Rings Brass Brush Holder   | RT-RING-BRS-BH | 3.5" x 3.5" x 5"  | 2 LB    |