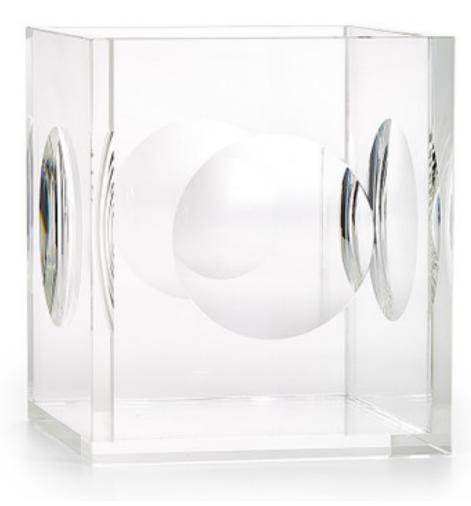

## LENS WASTE BASKET

Stunning in its simplicity and flawless in its construction, this is a very special collection offered in a limited edition. The crystalclear cubes are created with precision-engineered glass panels. On each pristine panel, a single concave lens is sculpted in the glass. Dramatically transparent, these pieces reveal subtle optical effects from every angle. For this collection, we have partnered with a leader in hightech glass based in China. Production will be limited to allow for meticulous finishing. Please allow 10-12 weeks for delivery. Please be aware that tiny bubbles may randomly appear within an item. This is part of the handmade nature of our production and is not considered defective.

| MATERIAL          | COLOR       | COUNTRY OF ORIGIN    |          |
|-------------------|-------------|----------------------|----------|
| Glass             | Clear       | China                |          |
| ITEM              | NUMBER      | LXWXH (in)           | WT (lb)  |
| Lens Waste Basket | LENS-CLR-WB | 8.25" x 8.25" x 9.5" | 14.85 LB |