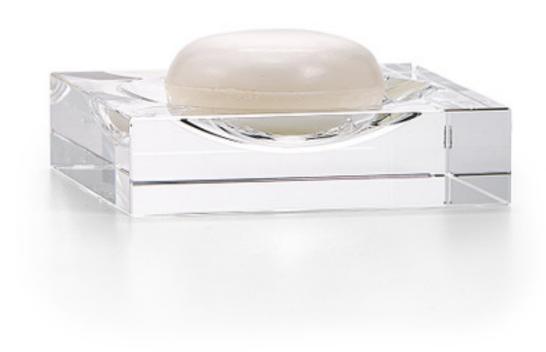

## LENS SOAP DISH

Stunning in its simplicity and flawless in its construction, this is a very special collection offered in a limited edition. The crystalclear cubes are created with precision-engineered glass panels. On each pristine panel, a single concave lens is sculpted in the glass. Dramatically transparent, these pieces reveal subtle optical effects from every angle. For this collection, we have partnered with a leader in hightech glass based in China. Production will be limited to allow for meticulous finishing. Please allow 10-12 weeks for delivery. Please be aware that tiny bubbles may randomly appear within an item. This is part of the handmade nature of our production and is not considered defective.

| MATERIAL       | COLOR       | COUNTRY OF OR      | COUNTRY OF ORIGIN |  |
|----------------|-------------|--------------------|-------------------|--|
| Glass          | Clear       | China              |                   |  |
| ITEM           | NUMBER      | L X W X H (in)     | WT (lb)           |  |
| Lens Soap Dish | LENS-CLR-SD | 4.75" x 4.75" x 1" | 2 LB              |  |