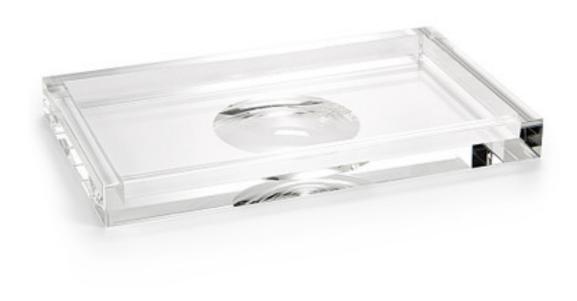

## **LENS TRAY**

Stunning in its simplicity and flawless in its construction, this is a very special collection offered in a limited edition. The crystalclear cubes are created with precision-engineered glass panels. On each pristine panel, a single concave lens is sculpted in the glass. Dramatically transparent, these pieces reveal subtle optical effects from every angle. For this collection, we have partnered with a leader in hightech glass based in China. Production will be limited to allow for meticulous finishing. Please allow 10-12 weeks for delivery. Please be aware that tiny bubbles may randomly appear within an item. This is part of the handmade nature of our production and is not considered defective.

| MATERIAL  | COLOR       | COUNTRY OF ORIGIN |         |
|-----------|-------------|-------------------|---------|
| Glass     | Clear       | China             |         |
| ITEM      | NUMBER      | LXWXH (in)        | WT (lb) |
| Lens Tray | LENS-CLR-TR | 7" x 12" x 1"     | 5 LB    |