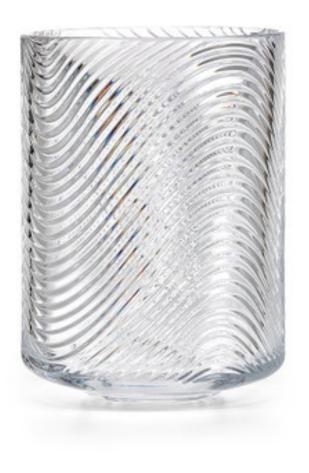

## ONDA WASTE BASKET

A dazzling collection in mouthblown, 24% lead crystal. The mesmerizing, undulating pattern is deeply cut and polished to create the effect of cascading waves. Handcrafted in Italy. Please be aware that tiny bubbles may randomly appear within an item. This is part of the handmade nature of our production and is not considered defective.

| MATERIAL          | COLOR      | COUNTRY OF ORIGIN   |         |
|-------------------|------------|---------------------|---------|
| 24% Lead Crystal  | Clear      | Italy               |         |
| ITEM              | NUMBER     | LXWXH (in)          | WT (lb) |
| Onda Waste Basket | OND-CLR-WB | 7.5" x 7.5" x 10.5" | 8 LB    |