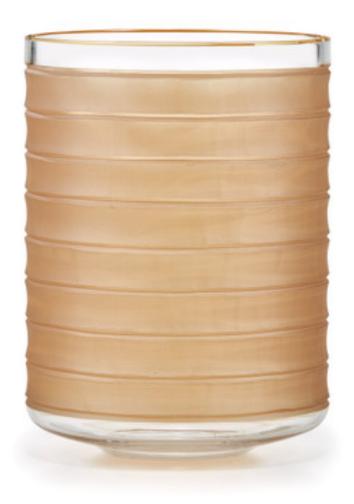

## HULA AMBER WASTE BASKET

Deeply chiseled bands encircle these lovely crystal accessories. A light brush of translucent amber gives each piece a golden glow. The bands have a velvet matte finish that contrasts beautifully with the sparkling clear crystal. Handcrafted in Italy of 24% lead crystal. Please be aware that tiny bubbles may randomly appear within an item. This is part of the handmade nature of our production and is not considered defective.