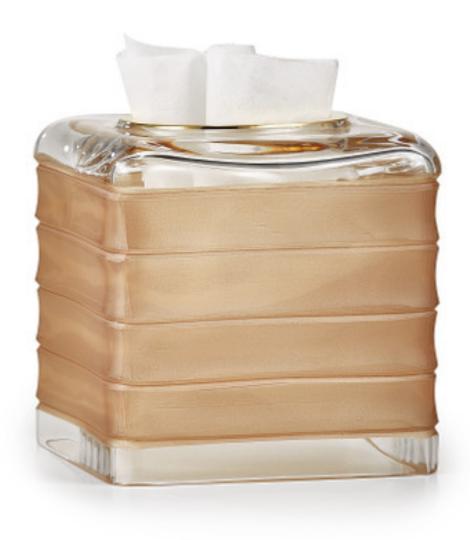

## HULA AMBER TISSUE COVER

Deeply chiseled bands encircle these lovely crystal accessories. A light brush of translucent amber gives each piece a golden glow. The bands have a velvet matte finish that contrasts beautifully with the sparkling clear crystal. Handcrafted in Italy of 24% lead crystal. Please be aware that tiny bubbles may randomly appear within an item. This is part of the handmade nature of our production and is not considered defective.