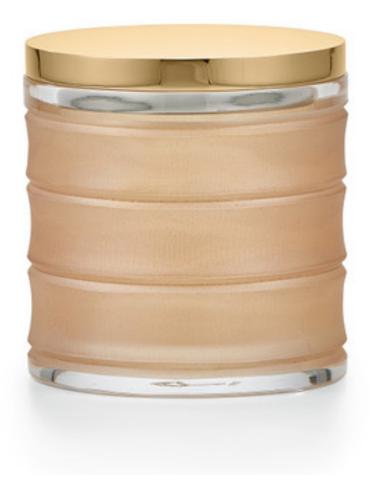

## HULA AMBER CANISTER

Deeply chiseled bands encircle these lovely crystal accessories. A light brush of translucent amber gives each piece a golden glow. The bands have a velvet matte finish that contrasts beautifully with the sparkling clear crystal. Handcrafted in Italy of 24% lead crystal. Please be aware that tiny bubbles may randomly appear within an item. This is part of the handmade nature of our production and is not considered defective.

| MATERIAL            | COLOR       | COUNTRY OF ORIGIN |         |
|---------------------|-------------|-------------------|---------|
| 24% Lead Crystal    | Clear/Amber | Italy             |         |
| ITEM                | NUMBER      | LXWXH (in)        | WT (lb) |
| Hula Amber Canister |             |                   |         |
| Polished Gold       | HUL-AMB-CN4 | 4" x 4" x 4.25"   | 3 LB    |