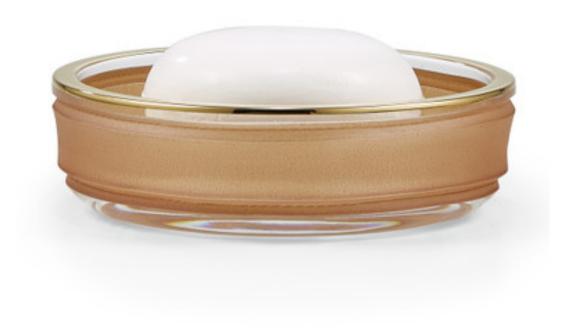

## HULA AMBER SOAP DISH

Deeply chiseled bands encircle these lovely crystal accessories. A light brush of translucent amber gives each piece a golden glow. The bands have a velvet matte finish that contrasts beautifully with the sparkling clear crystal. Handcrafted in Italy of 24% lead crystal. Please be aware that tiny bubbles may randomly appear within an item. This is part of the handmade nature of our production and is not considered defective.

| MATERIAL             | COLOR       | COUNTRY OF ORIGIN   |         |
|----------------------|-------------|---------------------|---------|
| 24% Lead Crystal     | Clear/Amber | Italy               |         |
| ITEM                 | NUMBER      | L X W X H (in)      | WT (lb) |
| Hula Amber Soap Dish | HUL-AMB-SD  | 4.5" x 4.5" x 1.25" | 0.75 LB |