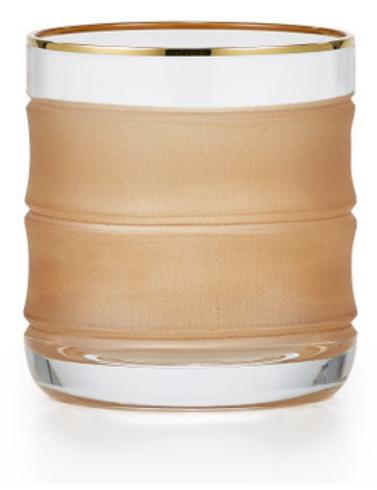

## HULA AMBER TUMBLER

Deeply chiseled bands encircle these lovely crystal accessories. A light brush of translucent amber gives each piece a golden glow. The bands have a velvet matte finish that contrasts beautifully with the sparkling clear crystal. Handcrafted in Italy of 24% lead crystal. Please be aware that tiny bubbles may randomly appear within an item. This is part of the handmade nature of our production and is not considered defective.