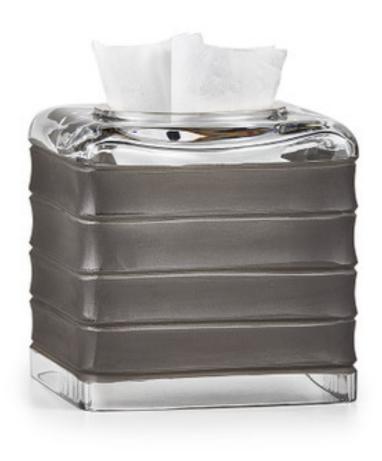

## HULA CHARCOAL TISSUE COVER

Our banded crystal is crafted in Italy, where artisans cut and decorate each piece by hand. A semi-translucent charcoal tint contrasts beautifully with the sparkling clear crystal. Produced with 24% lead crystal. Made in Italy. Please be aware that tiny bubbles may randomly appear within an item. This is part of the handmade nature of our production and is not considered defective.

| MATERIAL                   | COLOR          | COUNTRY OF ORIGIN |         |
|----------------------------|----------------|-------------------|---------|
| 24% Lead Crystal           | Clear/Charcoal | Italy             |         |
| ITEM                       | NUMBER         | L X W X H (in)    | WT (lb) |
| Hula Charcoal Tissue Cover | HUL-CHA-TC     | 6" x 6" x 6"      | 5 LB    |