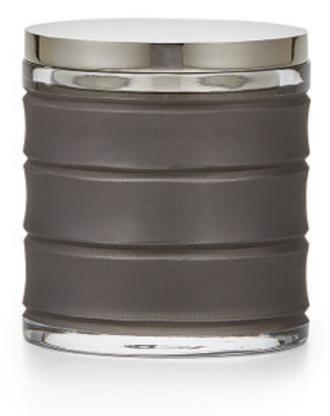

## HULA CHARCOAL CANISTER

Our banded crystal is crafted in Italy, where artisans cut and decorate each piece by hand. A semi-translucent charcoal tint contrasts beautifully with the sparkling clear crystal. Produced with 24% lead crystal. Made in Italy. Please be aware that tiny bubbles may randomly appear within an item. This is part of the handmade nature of our production and is not considered defective.

| MATERIAL               | COLOR          | COUNTRY OF ORIG | COUNTRY OF ORIGIN |  |
|------------------------|----------------|-----------------|-------------------|--|
| 24% Lead Crystal       | Clear/Charcoal | Italy           |                   |  |
|                        |                |                 |                   |  |
| ITEM                   | NUMBER         | LXWXH (in)      | WT (Ib)           |  |
|                        |                |                 |                   |  |
| Hula Charcoal Canister |                |                 |                   |  |
| Polished Nickel        | HUL-CHA-CN7    | 4" x 4" x 4.25" | 3 LB              |  |
|                        |                |                 |                   |  |