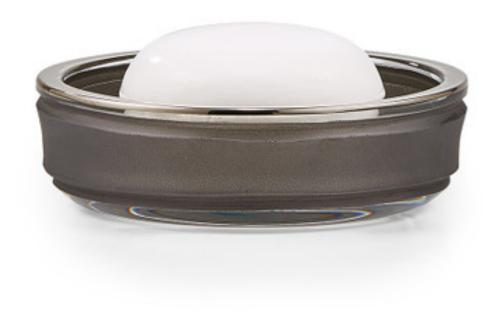

## HULA CHARCOAL SOAP DISH

Our banded crystal is crafted in Italy, where artisans cut and decorate each piece by hand. A semi-translucent charcoal tint contrasts beautifully with the sparkling clear crystal. Produced with 24% lead crystal. Made in Italy. Please be aware that tiny bubbles may randomly appear within an item. This is part of the handmade nature of our production and is not considered defective.

| MATERIAL                | COLOR          | COUNTRY OF ORIGIN   |         |
|-------------------------|----------------|---------------------|---------|
| 24% Lead Crystal        | Clear/Charcoal | Italy               |         |
| ITEM                    | NUMBER         | LXWXH (in)          | WT (lb) |
| Hula Charcoal Soap Dish | HUL-CHA-SD     | 4.5" x 4.5" x 1.25" | 0.75 LB |