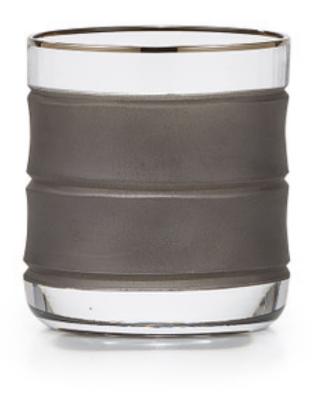

## HULA CHARCOAL TUMBLER

Our banded crystal is crafted in Italy, where artisans cut and decorate each piece by hand. A semi-translucent charcoal tint contrasts beautifully with the sparkling clear crystal. Produced with 24% lead crystal. Made in Italy. Please be aware that tiny bubbles may randomly appear within an item. This is part of the handmade nature of our production and is not considered defective.

| MATERIAL              | COLOR          | COUNTRY OF ORIGIN |         |
|-----------------------|----------------|-------------------|---------|
| 24% Lead Crystal      | Clear/Charcoal | Italy             |         |
| ITEM                  | NUMBER         | LXWXH (in)        | WT (lb) |
| Hula Charcoal Tumbler | HUL-CHA-TU     | 3" x 3" x 3.25"   | 1 LB    |