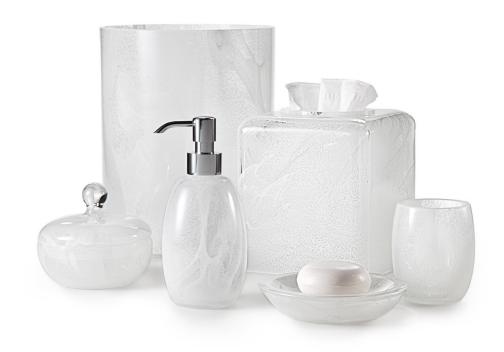

## **BIANCA**

Produced by our glass artisans in Florence, this milky white bath set has translucent, cloud-like effects. The expertly blown swirls are the unmistakable signature of hand-crafted, mouth-blown glass. Made In Italy. Please be aware that tiny bubbles may randomly appear within an item. This is part of the handmade nature of our production and is not considered defective.

| MATERIAL              | COLOR       | COUNTRY OF ORIG    | COUNTRY OF ORIGIN |  |
|-----------------------|-------------|--------------------|-------------------|--|
| Glass                 | White Swirl | Italy              |                   |  |
|                       |             |                    |                   |  |
| ITEM                  | NUMBER      | LXWXH (in)         | WT (lb)           |  |
| Bianca Waste Basket   | 50320       | 8" x 8" x 10"      | 10 LB             |  |
| Bianca Tissue Cover   | 50321       | 6" x 6" x 7"       | 5 LB              |  |
| Bianca Pump Dispenser |             |                    |                   |  |
| Polished Chrome       | 50322-01    | 3.5" x 3.5" x 7"   | 0 LB              |  |
| Polished Gold         | 50322-04    | 3.5" x 3.5" x 7"   | 0 LB              |  |
| Burnished Brass       | 50322-05    | 3.5" x 3.5" x 7"   | 0 LB              |  |
| Polished Nickel       | 50322-07    | 3.5" x 3.5" x 7"   | 0 LB              |  |
| Satin Chrome          | 50322-08    | 3.5" x 3.5" x 7"   | 0 LB              |  |
| Satin Gold            | 50322-09    | 3.5" x 3.5" x 7"   | 0 LB              |  |
| Satin Nickel          | 50322-10    | 3.5" x 3.5" x 7"   | 0 LB              |  |
| Matte Bronze          | 50322-11    | 3.5" x 3.5" x 7"   | 0 LB              |  |
| Brushed Nickel        | 50322-13    | 3.5" x 3.5" x 7"   | 0 LB              |  |
| Unplated Brass        | 50322-03    | 3.5" x 3.5" x 7"   | 0 LB              |  |
| Polished Brass        | 50322-16    | 3.5" x 3.5" x 7"   | 0 LB              |  |
| Matte Brass           | 50322-19    | 3.5" x 3.5" x 7"   | 0 LB              |  |
| Brushed Brass         | 50322-20    | 3.5" x 3.5" x 7"   | 0 LB              |  |
| Bianca Canister       | 50323       | 4.5" x 4.5" x 4.5" | 2 LB              |  |
| Bianca Tumbler        | 50324       | 3" x 3" x 4"       | 2 LB              |  |
| Bianca Soap Dish      | 50325       | 5.5" x 5.5" x 1"   | 2 LB              |  |