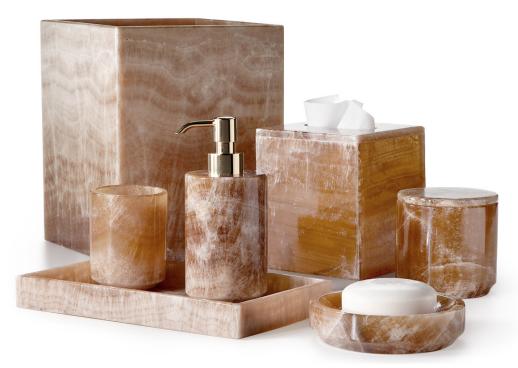

## **CARAMELO**

Solid onyx marble is carefully selected for its rich caramel tan coloring and translucence, then shaped and finished to bring out the beauty of each piece. Golden light filters through the highly polished surfaces. This luxury bath accessory collection includes a waste basket, tissue cover, pump dispenser, canister, tumbler, soap dish and tray. Made In Mexico.

| MATERIAL                | COLOR        | COUNTRY OF ORIGIN |         |
|-------------------------|--------------|-------------------|---------|
| Onyx                    | Caramel      | Mexico            |         |
|                         |              |                   |         |
| ITEM                    | NUMBER       | LXWXH (in)        | WT (lb) |
| Caramelo Waste Basket   | 7610CAR-WB   | 8" x 8" x 10"     | 12 LB   |
| Caramelo Tissue Cover   | 7611CAR-TISS | 6" x 6" x 6"      | 5 LB    |
| Caramelo Pump Dispenser |              |                   |         |
| Polished Chrome         | 7612CAR-01   | 3" x 3" x 6"      | 0 LB    |
| Polished Gold           | 7612CAR-04   | 3" x 3" x 6"      | 0 LB    |
| Burnished Brass         | 7612CAR-05   | 3" x 3" x 6"      | 0 LB    |
| Polished Nickel         | 7612CAR-07   | 3" x 3" x 6"      | 0 LB    |
| Satin Gold              | 7612CAR-09   | 3" x 3" x 6"      | 0 LB    |
| Satin Nickel            | 7612CAR-10   | 3" x 3" x 6"      | 0 LB    |
| Matte Bronze            | 7612CAR-11   | 3" x 3" x 6"      | 0 LB    |
| Brushed Nickel          | 7612CAR-13   | 3" x 3" x 6"      | 0 LB    |
| Unplated Brass          | 7612CAR-03   | 3" x 3" x 6"      | 0 LB    |
| Polished Brass          | 7612CAR-16   | 3" x 3" x 6"      | 0 LB    |
| Matte Brass             | 7612CAR-19   | 3" x 3" x 6"      | 0 LB    |
| Brushed Brass           | 7612CAR-20   | 3" x 3" x 6"      | 0 LB    |
| Caramelo Canister       | 7613CAR-CAN  | 4" x 4" x 4"      | 3 LB    |
| Caramelo Brush Holder   | 7614CAR-TUM  | 3" x 3" x 3.5"    | 3 LB    |
| Caramelo Soap Dish      | 7615CAR-SD   | 5" x 5" x 1"      | 3 LB    |
| Caramelo Tray           | 7616CAR-TRAY | 6" x 10" x 1"     | 4 LB    |