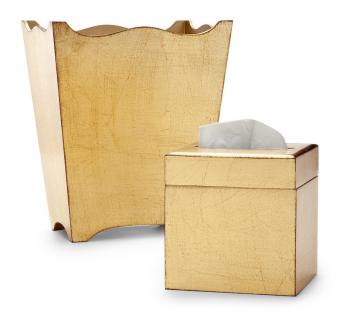

## **CLASSICO GOLD**

This gold-leafed wastebasket and tissue box set is handcrafted in Florence, where the art of wood gilding has flourished for centuries. Thin sheets of genuine gold leaf are applied to wood frames and brushed with antique glaze. An acrylic finish protects the surfaces. The tissue cover is a beautifully constructed box with a hinged lid. Made In Italy.

| MATERIAL                        | COLOR        | COUNTRY OF ORIGIN                |         |
|---------------------------------|--------------|----------------------------------|---------|
| Gold Leaf on Wood               | Antique Gold | Italy                            |         |
|                                 |              |                                  |         |
|                                 |              |                                  |         |
| ITEM                            | NUMBER       | LXWXH (in)                       | WT (lb) |
| ITEM Classico Gold Waste Basket |              | L X W X H (in)  7.5" x 10" x 11" | WT (lb) |