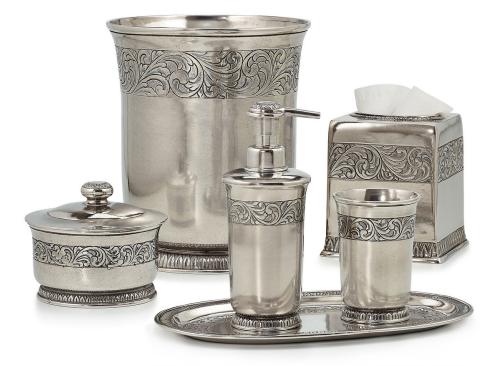

## SAN LORENZO

These hand-tooled pewter bath accessories have a quintessentially Italian look and the unmistakable quality of fine Italian craftsmanship. The pewter is cast in hand-carved molds, then gently tumbled with ceramic pellets to produce a soft antique patina. Made In Italy.

| MATERIAL                   | COLOR<br>Pewter | COUNTRY OF ORIGIN     |         |
|----------------------------|-----------------|-----------------------|---------|
| Pewter                     |                 |                       |         |
| ITEM                       | NUMBER          | LXWXH (in)            | WT (lb) |
| San Lorenzo Waste Basket   | 42207           | 8.25" x 8.25" x 9.75" | 4 LB    |
| San Lorenzo Tissue Cover   | 42200           | 6" x 6" x 5.75"       | 2 LB    |
| San Lorenzo Pump Dispenser | 42206           | 3" x 3" x 7.75"       | 1 LB    |
| San Lorenzo Canister       | 42204           | 5.25" x 5.25" x 4.25" | 2 LB    |
| San Lorenzo Brush Holder   | 42203           | 3" x 3" x 4.25"       | 1 LB    |
| San Lorenzo Soap Dish      | 42202           | 6.75" x 4" x 1.5"     | 1 LB    |
| San Lorenzo Tray           | 42205           | 11.5" x 6.75" x 0.5"  | 1 LB    |