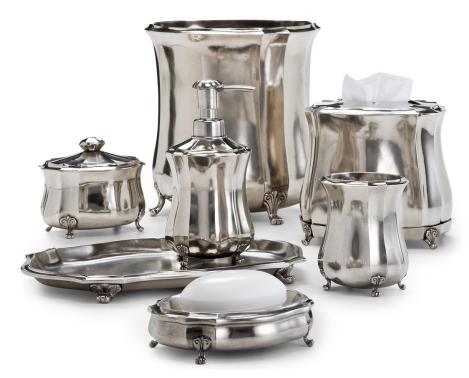

## **SOFIA**

With baroque curves and decorative feet, this pewter bath accessory collection has the look of a treasured antique tea set. The pieces are cast in pewter and carefully welded and polished for a seamless appearance. The pump dispenser includes a custom fitted pump top of solid pewter. Made In Italy.

| MATERIAL             | COLOR  | COUNTRY OF ORIGIN |         |
|----------------------|--------|-------------------|---------|
| Pewter               | Pewter | Italy             |         |
|                      |        |                   |         |
| ITEM                 | NUMBER | LXWXH (in)        | WT (lb) |
| Sofia Waste Basket   | 42020  | 8" x 8" x 9.5"    | 6 LB    |
| Sofia Tissue Cover   | 42021  | 6" x 6.5" x 6"    | 5 LB    |
| Sofia Pump Dispenser | 42022  | 3" x 3.5" x 7"    | 3 LB    |
| Sofia Canister       | 42023  | 4" x 5" x 4.5"    | 3 LB    |
| Sofia Brush Holder   | 42024  | 3" x 3.5" x 4.5"  | 2 LB    |
| Sofia Soap Dish      | 42025  | 5" x 6" x 2"      | 2 LB    |
| Sofia Tray           | 42026  | 9" x 13" x 2"     | 4 LB    |