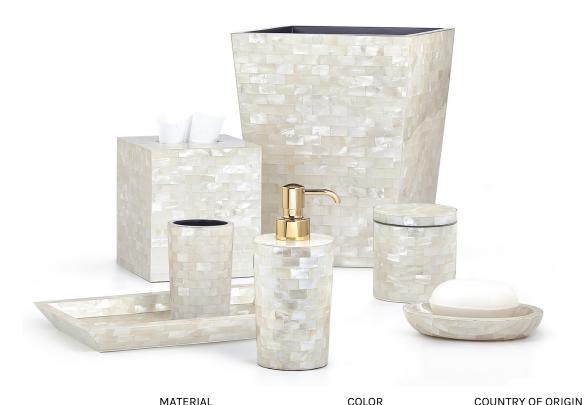

## WHITE AGATE

Rich pearl hammershell creates a very luxe look for this bath accessory set. The beautifully opalescent ivory shell sparkles with hints of pink and gold. The shell is blocked by hand on solid, warp-free resin and protected with clear acrylic. Made In Philippines.

| Natural Shell on Resin     | Opalescent Ivory | COUNTRY OF ORIGIN    |         |
|----------------------------|------------------|----------------------|---------|
|                            |                  | Philippines          |         |
| ITEM                       | NUMBER           | LXWXH (in)           | WT (lb) |
| White Agate Waste Basket   | 61200            | 8.5" x 8.5" x 11.25" | 6 LB    |
| White Agate Tissue Cover   | 61201            | 6" x 6" x 6.5"       | 4 LB    |
| White Agate Pump Dispenser |                  |                      |         |
| Polished Chrome            | 61202-01         | 3" x 3" x 6.5"       | 0 LB    |
| Polished Gold              | 61202-04         | 3" x 3" x 6.5"       | 0 LB    |
| Burnished Brass            | 61202-05         | 3" x 3" x 6.5"       | 0 LB    |
| Polished Nickel            | 61202-07         | 3" x 3" x 6.5"       | 0 LB    |
| Satin Chrome               | 61202-08         | 3" x 3" x 6.5"       | 0 LB    |
| Satin Gold                 | 61202-09         | 3" x 3" x 6.5"       | 0 LB    |
| Satin Nickel               | 61202-10         | 3" x 3" x 6.5"       | 0 LB    |
| Matte Bronze               | 61202-11         | 3" x 3" x 6.5"       | 0 LB    |
| Brushed Nickel             | 61202-13         | 3" x 3" x 6.5"       | 0 LB    |
| Unplated Brass             | 61202-03         | 3" x 3" x 6.5"       | 0 LB    |
| Polished Brass             | 61202-16         | 3" x 3" x 6.5"       | 0 LB    |
| Matte Brass                | 61202-19         | 3" x 3" x 6.5"       | 0 LB    |
| Brushed Brass              | 61202-20         | 3" x 3" x 6.5"       | 0 LB    |
| White Agate Canister       | 61203            | 3.5" x 3.5" x 3.5"   | 2 LB    |
| White Agate Brush Holder   | 61204            | 3" x 3" x 4"         | 2 LB    |
| White Agate Soap Dish      | 61205            | 4" x 5.5" x 1"       | 2 LB    |
| White Agate Tray           | 61206            | 10" x 5.25" x 1"     | 3 LB    |
| White Agate Glass Holder   | 61207-20         | 3.25" x 3.25" x 3"   | 2 LB    |