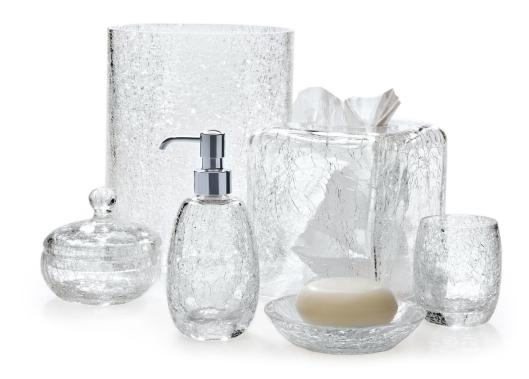

## CARINA

This clear glass bath set has a wonderful crackle finish that catches and reflects light beautifully. To create the crackle effect, each mouth-blown piece is finished with with a special outer layer of glass bath set that crackles as it cools. The interior remains completely watertight. Made In Italy. Please be aware that tiny bubbles may randomly appear within an item. This is part of the handmade nature of our production and is not considered defective.

| Glass                 | GGEGIK         | occititi or citiant |         |
|-----------------------|----------------|---------------------|---------|
|                       | Clear          | Italy               |         |
| ITEM                  | NUMBER         | LXWXH (in)          | WT (lb) |
| Carina Waste Basket   | 5036CAR-CLR-WB | 8" x 8" x 10"       | 9 LB    |
| Carina Tissue Cover   | 5036CAR-CLR-TC | 6" x 6" x 7"        | 6 LB    |
| Carina Pump Dispenser |                |                     |         |
| Polished Chrome       | 5036CAR-CLR-01 | 3.5" x 3.5" x 7"    | 0 LB    |
| Polished Gold         | 5036CAR-CLR-04 | 3.5" x 3.5" x 7"    | 0 LB    |
| Burnished Brass       | 5036CAR-CLR-05 | 3.5" x 3.5" x 7"    | 0 LB    |
| Polished Nickel       | 5036CAR-CLR-07 | 3.5" x 3.5" x 7"    | 0 LB    |
| Satin Chrome          | 5036CAR-CLR-08 | 3.5" x 3.5" x 7"    | 0 LB    |
| Satin Gold            | 5036CAR-CLR-09 | 3.5" x 3.5" x 7"    | 0 LB    |
| Satin Nickel          | 5036CAR-CLR-10 | 3.5" x 3.5" x 7"    | 0 LB    |
| Matte Bronze          | 5036CAR-CLR-11 | 3.5" x 3.5" x 7"    | 0 LB    |
| Brushed Nickel        | 5036CAR-CLR-13 | 3.5" x 3.5" x 7"    | 0 LB    |
| Unplated Brass        | 5036CAR-CLR-03 | 3.5" x 3.5" x 7"    | 0 LB    |
| Polished Brass        | 5036CAR-CLR-16 | 3.5" x 3.5" x 7"    | 0 LB    |
| Matte Brass           | 5036CAR-CLR-19 | 3.5" x 3.5" x 7"    | 0 LB    |
| Brushed Brass         | 5036CAR-CLR-20 | 3.5" x 3.5" x 7"    | 0 LB    |
| Carina Canister       | 5036CAR-CLR-CN | 4.5" x 4.5" x 4.5"  | 2 LB    |
| Carina Tumbler        | 5036CAR-CLR-TU | 3" x 3" x 4"        | 2 LB    |

5036CAR-CLR-SD

COLOR

5.1" x 5.5" x 1"

2 LB

**COUNTRY OF ORIGIN**